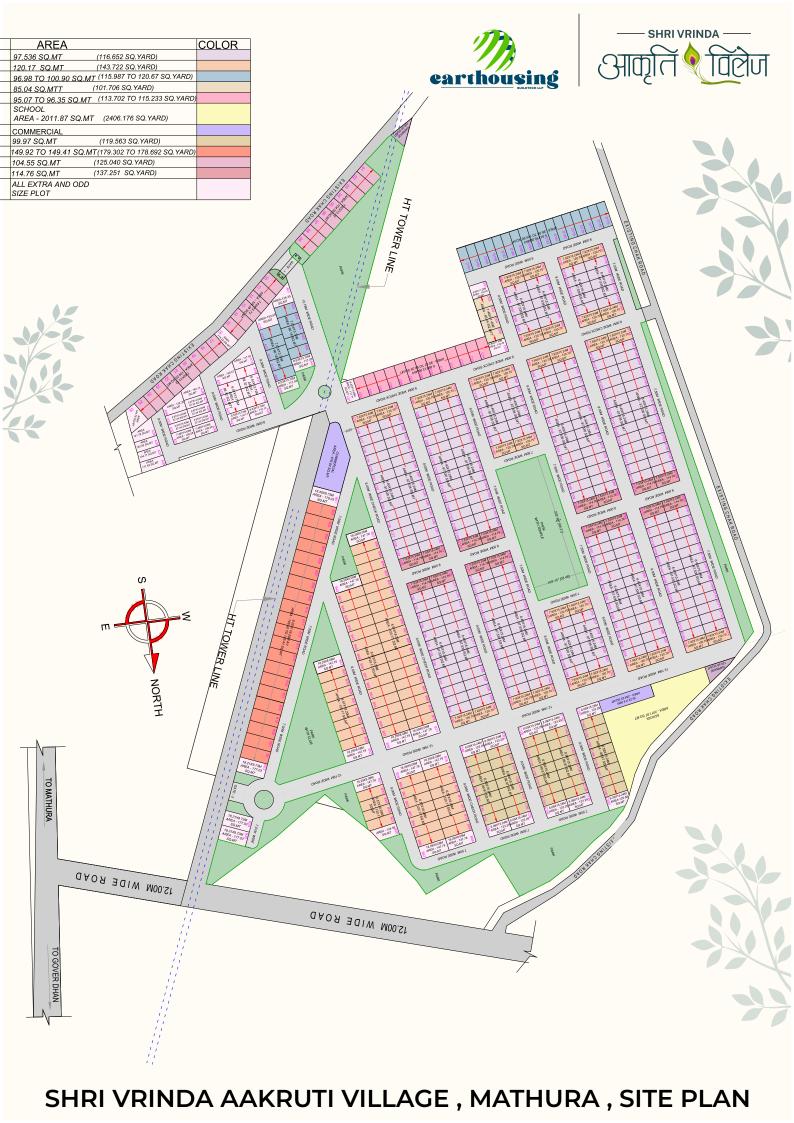

SATOHA - NAUGAON ROAD , GOVERDHAN ROAD MATHURA









# PAYMENT PLAN

25%

At The Time Of **Booking** 

25%

Within One Month

50%

Registry

OFFER PRICE 35,000/sq.yd



# Embrace Urban Luxury

#### **AMENITIES**



Gated Community



Wide Roads



Fresh Water Facility



24/7 Security



**Power Supply** 



Clean Environment



Near Famous Temples



Street Light LED



Play Area

#### **EXCLUSIVE AMENTIES**



CLUBHOUSE & GYM



SWIMMING POOL



JOGGING & CYCLING TRACKS



YOGA & MEDITATION ZONE



CHILDREN'S PARK



SENIOR CITIZENS' AREA



SPORTS FACILITIES



SHOPPING COMPLEX



SOLAR POWER BACKUP



E-VEHICLE
CHARGING STATIONS









### Divine Proximity





SHRI KRISHNA JANAMSTHAN

## Near By Locations











SHRI VRINDA-



An Everlasting Township

**L**9719950099

www.earthousing.com

SATOHA - NAUGAON ROAD , GOVERDHAN R