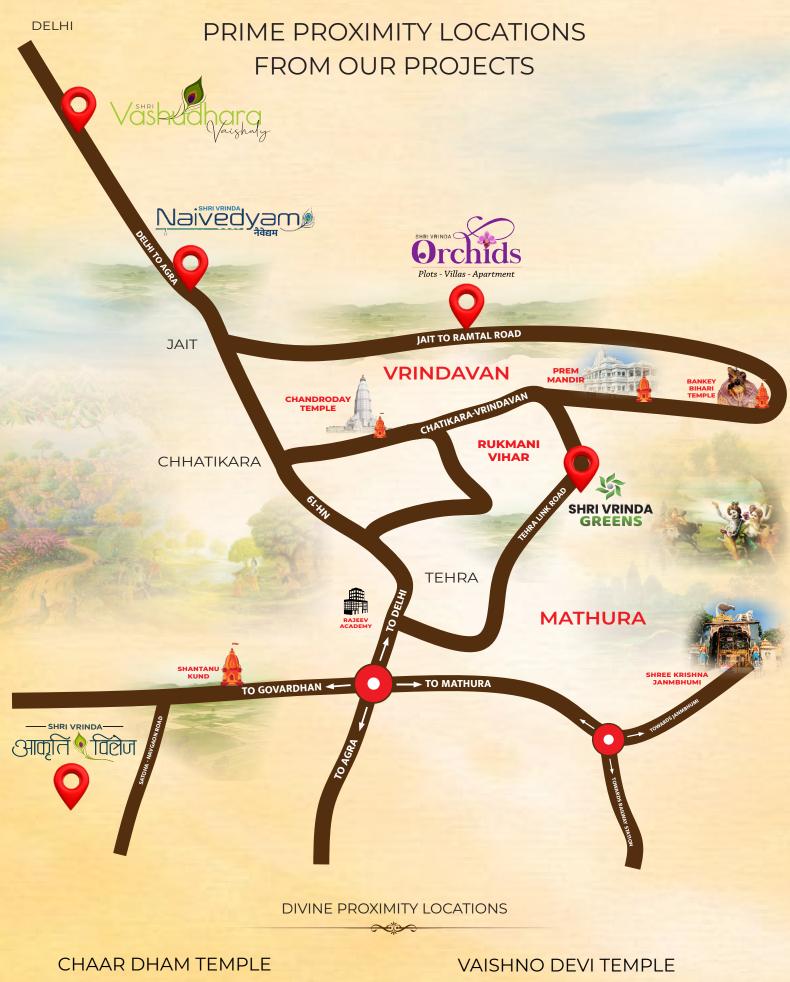

#### FEATURES

BUILT-UP AREA & FLOOR PLAN PARKING FACILITIES

POWER BACKUP WATER SUPPLY SECURITY & SURVEILLANCE ELEVATORS & ESCALATORS

**MVDA** APPROVED

CHAAR DHAM TEMPLE SHRI KRISHNA JANAMSTHAN PREM MANDIR ISCKON TEMPLE YAMUNA GHAT VAISHNO DEVI TEMPLE BANKEY BIHARI , VRINDAVAN SHRI GARUD GOVIND , TEMPLE SHANTANU KUND DWARIKADHEESH TEMPLE